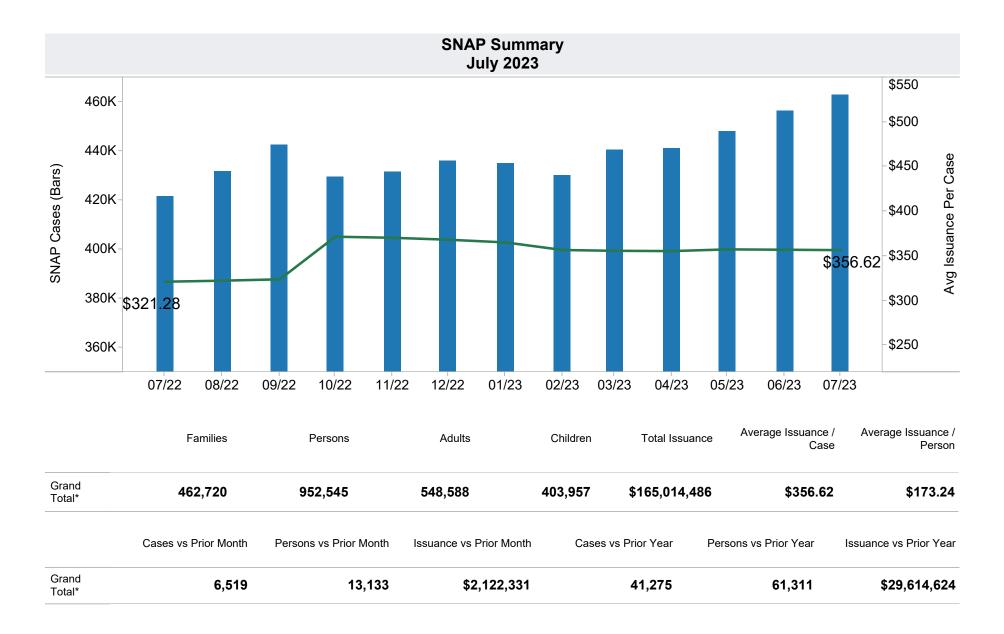

\*Includes prior month totals. (2/19 SNAP benefits paid out in 1/19 are included in 2/19 numbers.)

FF Coronavirus Response Act - H.R. 6201 adjustments:

- Includes: The increase in Total Issuance and Average Issuance per Case in October 2022 is due to Cost-of-Living Adjustment.

- Excludes: P-EBT (Pandemic School Meals Replacement and Child Care Replacement) Program benefits are not SNAP benefits and are excluded. \$0 issued, 0 families, and 0 children for this month. P-EBT families also receiving SNAP are included in families, persons, and children, but benefits issued are excluded.

- On 6/19/2023, DBME started receiving claims for replacement of stolen benefits as a result of electronic theft, known as EBT Skimming. Between 7/1/2023 and 7/31/2023, 220 SNAP claims were approved for an issued amount of \$89,136.