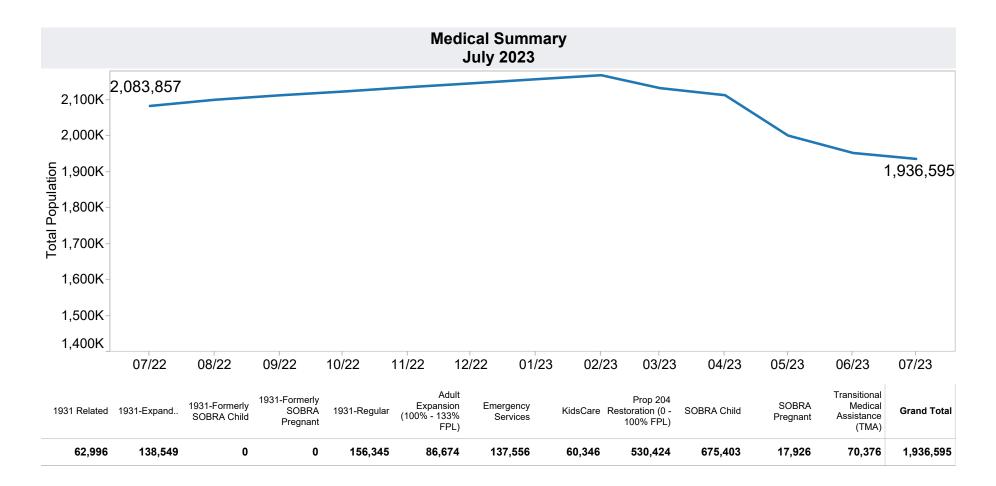

ls. (2/19 SNAP benefits paid out in 1/19 are included in 2/19 numbers.)

FF Coronavirus Response Act - H.R. 6201 adjustments:

- Includes: The increase in Total Issuance and Average Issuance per Case in October 2022 is due to Cost-of-Living Adjustment.

- Excludes: P-EBT (Pandemic School Meals Replacement and Child Care Replacement) Program benefits are not SNAP benefits and are excluded. \$0 issued, 0 families, and 0 children for this month. P-EBT families also receiving SNAP are included in families, persons, and children, but benefits issued are excluded.

- On 6/19/2023, DBME started receiving claims for replacement of stolen benefits as a result of electronic theft, known as EBT Skimming. Between 7/1/2023 and 7/31/2023, 220 SNAP claims were approved for an issued amount of \$89,136.











|          |            | Households | Persons | Adults | Children | Total Issuance | Average<br>Issuance /<br>Household | Average<br>Issuance /<br>Person |
|----------|------------|------------|---------|--------|----------|----------------|------------------------------------|---------------------------------|
| Region   | Maricopa   | 2,974      | 6,331   | 1,253  | 5,078    | \$588,968      | \$198.04                           | \$93.03                         |
|          | Total      | 2,974      | 6,331   | 1,253  | 5,078    | \$588,968      | \$198.04                           | \$93.03                         |
| Northern | Apache     | 15         | 29      | 6      | 23       | \$2,744        | \$182.93                           | \$94.62                         |
|