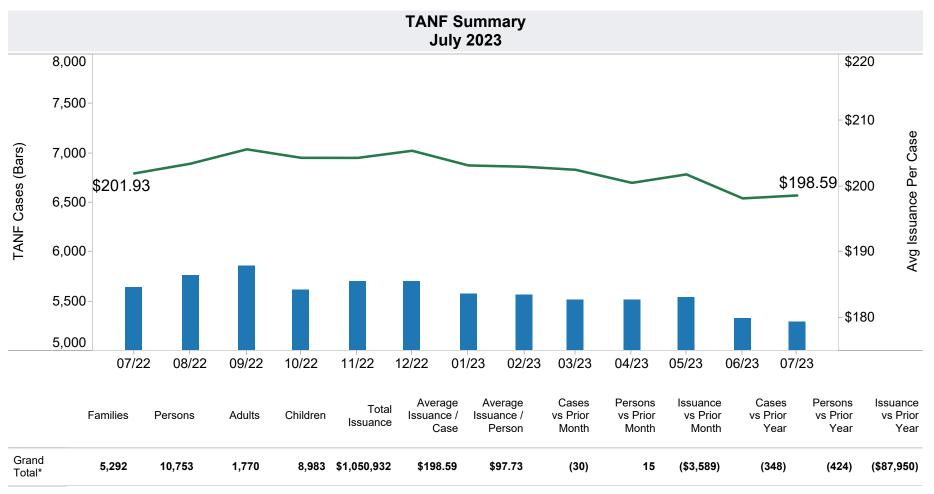

|          |            | Households | Persons | Adults | Children | Total Issuance | Average<br>Issuance /<br>Household | Average<br>Issuance /<br>Person |
|----------|------------|------------|---------|--------|----------|----------------|------------------------------------|---------------------------------|
| Region   | Maricopa   | 2,974      | 6,331   | 1,253  | 5,078    | \$588,968      | \$198.04                           | \$93.03                         |
|          | Total      | 2,974      | 6,331   | 1,253  | 5,078    | \$588,968      | \$198.04                           | \$93.03                         |
| Northern | Apache     | 15         | 29      | 6      | 23       | \$2,744        | \$182.93                           | \$94.62                         |
|          | Coconino   | 55         | 106     | 20     | 86       | \$10,553       | \$191.87                           | \$99.56                         |
|          | Mohave     | 204        | 409     | 50     | 359      | \$42,219       | \$206.96                           | \$103.22                        |
|          | Navajo     | 86         | 182     | 24     | 158      | \$18,507       | \$215.20                           | \$101.69                        |
|          | Total      | 360        | 726     | 100    | 626      | \$74,023       | \$205.62                           | \$101.96                        |
| Central  | Gila       | 55         | 94      | 13     | 81       | \$10,292       | \$187.13                           | \$109.49                        |
| L        | La Paz     | 15         | 31      | 5      | 26       | \$2,717        | \$181.13                           | \$87.65                         |
|          | Pinal      | 407        | 800     | 81     | 719      | \$82,229       | \$202.04                           | \$102.79                        |
|          | Yavapai    | 94         | 156     | 3      | 153      | \$18,445       | \$196.22                           | \$118.24                        |
|          | Yuma       | 150        | 334     | 61     | 273      | \$31,164       | \$207.76                           | \$93.31                         |
|          | Total      | 721        | 1,415   | 163    | 1,252    | \$144,847      | \$200.90                           | \$102.37                        |
| Southern | Cochise    | 136        | 268     | 30     | 238      | \$27,456       | \$201.88                           | \$102.45                        |
|          | Graham     | 31         | 58      | 2      | 56       | \$6,460        | \$208.39                           | \$111.38                        |
|          | Greenlee   | 5          | 8       | 0      | 8        | \$990          | \$198.00                           | \$123.75                        |
|          | Pima       | 1,037      | 1,886   | 213    | 1,673    | \$201,859      | \$194.66                           | \$107.03                        |
|          | Santa Cruz | 28         | 61      | 9      | 52       | \$6,329        | \$226.04                           | \$103.75                        |
|          | Total      | 1,237      | 2,281   | 254    | 2,027    | \$243,094      | \$196.52                           | \$106.57                        |
| Grand To | tal        | 5,292      | 10,753  | 1,770  | 8,983    | \$1,050,932    | \$198.59                           | \$97.73                         |