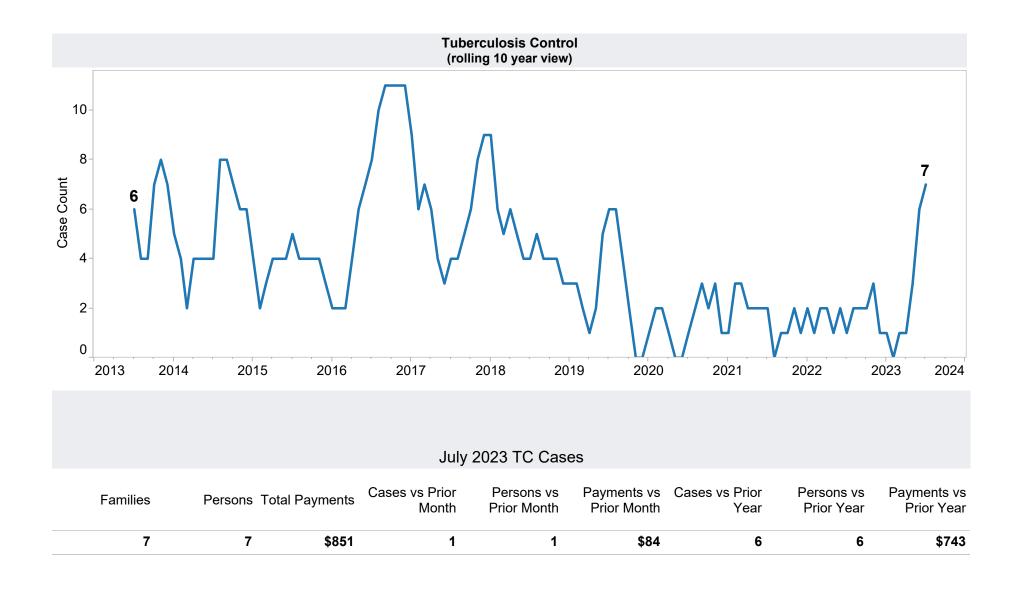

(2/19 SNAP benefits paid out in 1/19 are included in 2/19 numbers.)

FF Coronavirus Response Act - H.R. 6201 adjustments:

- Includes: The increase in Total Issuance and Average Issuance per Case in October 2022 is due to Cost-of-Living Adjustment.

- Excludes: P-EBT (Pandemic School Meals Replacement and Child Care Replacement) Program benefits are not SNAP benefits and are excluded. \$0 issued, 0 families, and 0 children for this month. P-EBT families also receiving SNAP are included in families, persons, and children, but benefits issued are excluded.

- On 6/19/2023, DBME started receiving claims for replacement of stolen benefits as a result of electronic theft, known as EBT Skimming. Between 7/1/2023 and 7/31/2023, 220 SNAP claims were approved for an issued amount of \$89,136.











|          |            | Households | Persons | Adults | Children | Total Issuance | Average<br>Issuance /<br>Household | Average<br>Issuance /<br>Person |
|----------|------------|------------|---------|--------|----------|----------------|------------------------------------|---------------------------------|
| Region   | Maricopa   | 2,974      | 6,331   | 1,253  | 5,078    | \$588,968      | \$198.04                           | \$93.03                         |
|          | Total      | 2,974      | 6,331   | 1,253  | 5,078    | \$588,968      | \$198.04                           | \$93.03                         |
| Northern | Apache     | 15         | 29      | 6      | 23       | \$2,744        | \$182.93                           | \$94.62                         |
|