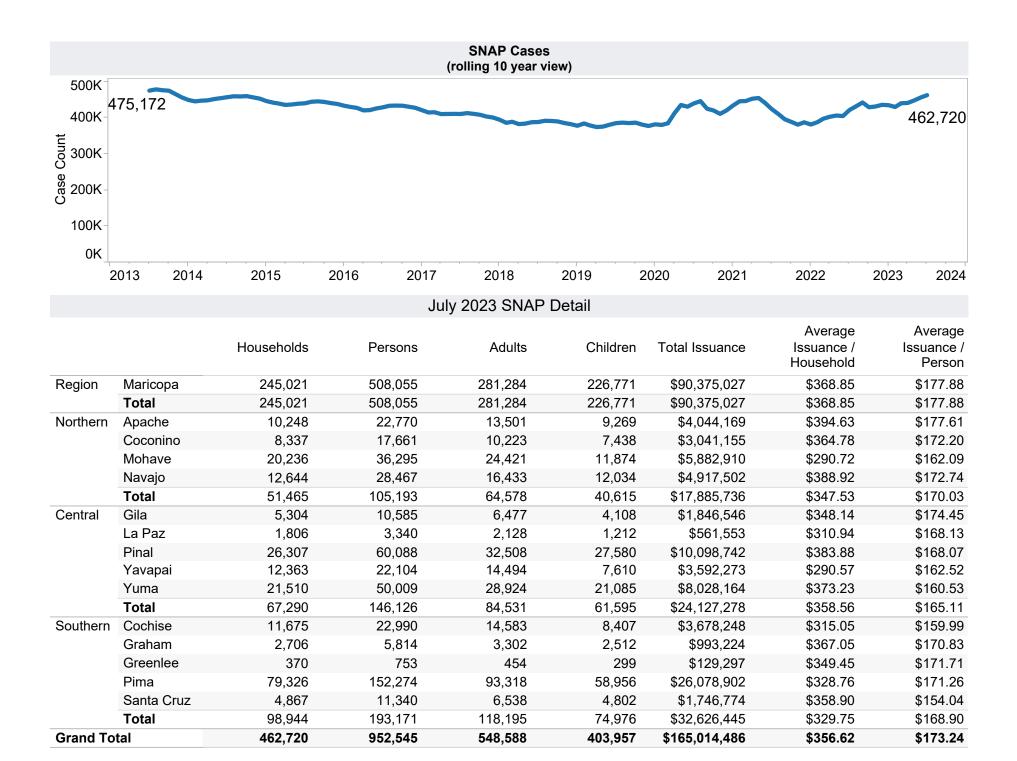

|          |            | Households | Persons | Adults | Children | Total Issuance | Average<br>Issuance /<br>Household | Average<br>Issuance /<br>Person |
|----------|------------|------------|---------|--------|----------|----------------|------------------------------------|---------------------------------|
| Region   | Maricopa   | 2,974      | 6,331   | 1,253  | 5,078    | \$588,968      | \$198.04                           | \$93.03                         |
|          | Total      | 2,974      | 6,331   | 1,253  | 5,078    | \$588,968      | \$198.04                           | \$93.03                         |
| Northern | Apache     | 15         | 29      | 6      | 23       | \$2,744        | \$182.93                           | \$94.62                         |
|          | Coconino   | 55         | 106     | 20     | 86       | \$10,553       | \$191.87                           | \$99.56                         |
|          | Mohave     | 204        | 409     | 50     | 359      | \$42,219       | \$206.96                           | \$103.22                        |
|          | Navajo     | 86         | 182     | 24     | 158      | \$18,507       | \$215.20                           | \$101.69                        |
|          | Total      | 360        | 726     | 100    | 626      | \$74,023       | \$205.62                           | \$101.96                        |
| Central  | Gila       | 55         | 94      | 13     | 81       | \$10,292       | \$187.13                           | \$109.49                        |
| L        | La Paz     | 15         | 31      | 5      | 26       | \$2,717        | \$181.13                           | \$87.65                         |
|          | Pinal      | 407        | 800     | 81     | 719      | \$82,229       | \$202.04                           | \$102.79                        |
|          | Yavapai    | 94         | 156     | 3      | 153      | \$18,445       | \$196.22                           | \$118.24                        |
|          | Yuma       | 150        | 334     | 61     | 273      | \$31,164       | \$207.76                           | \$93.31                         |
|          | Total      | 721        | 1,415   | 163    | 1,252    | \$144,847      | \$200.90                           | \$102.37                        |
| Southern | Cochise    | 136        | 268     | 30     | 238      | \$27,456       | \$201.88                           | \$102.45                        |
|          | Graham     | 31         | 58      | 2      | 56       | \$6,460        | \$208.39                           | \$111.38                        |
|          | Greenlee   | 5          | 8       | 0      | 8        | \$990          | \$198.00                           | \$123.75                        |
|          | Pima       | 1,037      | 1,886   | 213    | 1,673    | \$201,859      | \$194.66                           | \$107.03                        |
|          | Santa Cruz | 28         | 61      | 9      | 52       | \$6,329        | \$226.04                           | \$103.75                        |
|          | Total      | 1,237      | 2,281   | 254    | 2,027    | \$243,094      | \$196.52                           | \$106.57                        |
| Grand To | tal        | 5,292      | 10,753  | 1,770  | 8,983    | \$1,050,932    | \$198.59                           | \$97.73                         |