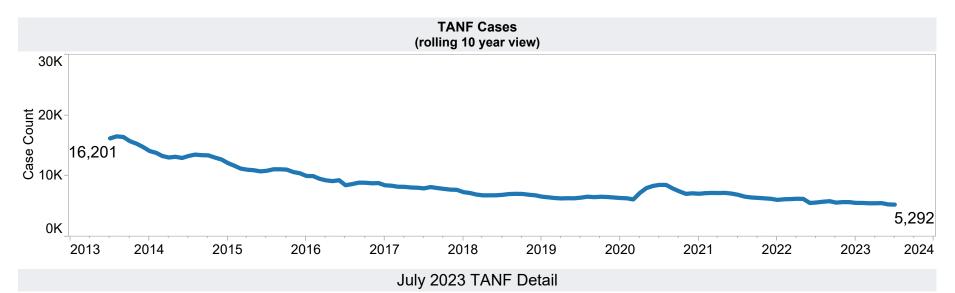

9 SNAP benefits paid out in 1/19 are included in 2/19 numbers.)

FF Coronavirus Response Act - H.R. 6201 adjustments:

- Includes: The increase in Total Issuance and Average Issuance per Case in October 2022 is due to Cost-of-Living Adjustment.

- Excludes: P-EBT (Pandemic School Meals Replacement and Child Care Replacement) Program benefits are not SNAP benefits and are excluded. \$0 issued, 0 families, and 0 children for this month. P-EBT families also receiving SNAP are included in families, persons, and children, but benefits issued are excluded.

- On 6/19/2023, DBME started receiving claims for replacement of stolen benefits as a result of electronic theft, known as EBT Skimming. Between 7/1/2023 and 7/31/2023, 220 SNAP claims were approved for an issued amount of \$89,136.











|          |            | Households | Persons | Adults | Children | Total Issuance | Average<br>Issuance /<br>Household | Average<br>Issuance /<br>Person |
|----------|------------|------------|---------|--------|----------|----------------|------------------------------------|---------------------------------|
| Region   | Maricopa   | 2,974      | 6,331   | 1,253  | 5,078    | \$588,968      | \$198.04                           | \$93.03                         |
|          | Total      | 2,974      | 6,331   | 1,253  | 5,078    | \$588,968      | \$198.04                           | \$93.03                         |
| Northern | Apache     | 15         | 29      | 6      | 23       | \$2,744        | \$182.93                           | \$94.62                         |
|          |